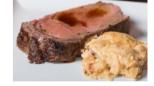

**PRIME RIB SATURDAYS** Choose your Cut" Prime Rib, 8oz-\$26, 12oz-\$32 and 16oz-\$38 Served with mashed potatoes and green beans

Sunday Brunch - 11am to 2pm

The first Sunday of the month plus special holidays