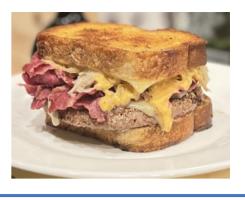

## **Burger of the Month**

"The Patty Reuben" 8oz Circle L Ranch patty, corned beef, sauerkraut, Swiss cheese, 1000 Island dressing served on marble rye bread. \$19