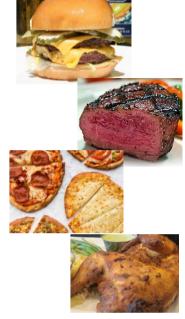

BURGER MONDAYS Galaxy Burger & fresh cut fries... \$13

**SIRLOIN DINNER** Side salad, 8oz Top Sirloin, mashed potatoes and green beans. \$20.24

**CHEF CHOICE FLATBREAD** Chef chosen flatbread of the week

**SMOKED BBQ 1/2 CHICKEN** 1/2 Smoked chicken, served with fresh cut fries and applesauce. \$22

**BABY BACK BBQ RIB FRIDAYS** Baby back ribs, fresh cut fries, coleslaw and cornbread. ½ slab \$22 full slab \$34

**PRIME RIB SATURDAYS** Choose your Cut" Prime Rib, 8oz-\$26, 12oz-\$32 and 16oz-\$38 Served with mashed potatoes and green beans

Sunday Brunch - 11am to 2pm

The first Sunday of the month plus special holidays